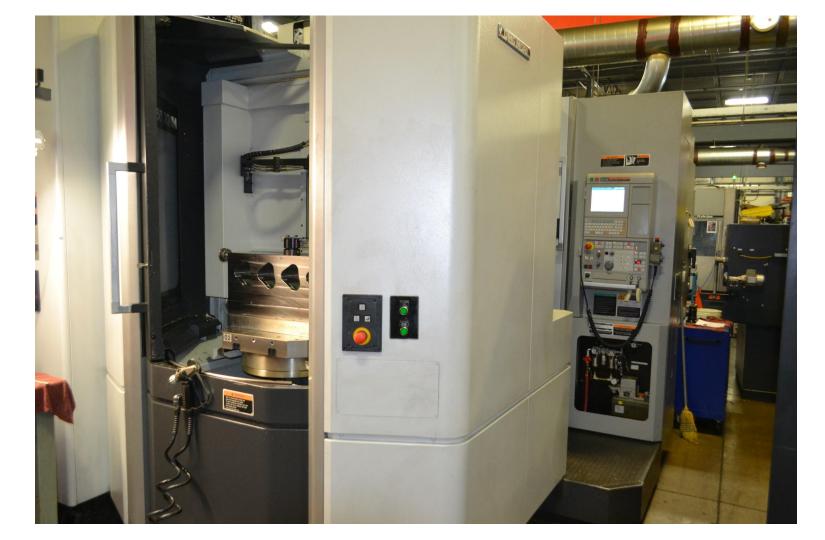

## **DMG MORI - NHX5500**

4 Axis CNC Horizontal Machining Center

Control: Mitsubishi M730BM

Model Year: 2016

Installation Date: 11/2016

Machine is in like new condition

Used for machining of precision aluminum valves prototypes

### AXIS:

X=800mm (31.5 inch)

Y=800mm (31.5 inch)

Z=880mm (34.6 inch)

B=Full 4th 0.001° 100RPM Direct Drive

SPINDLE:
CAT50 BIGPlus (compatible with standard CAT50)
8000RPM High Torque Option
40kW/54HP

60 Station Ring Type
Max Tool Diameter: 12.5 inch
Max Tool Length: 21.6 inch
Max Tool Weight: 66 lbs