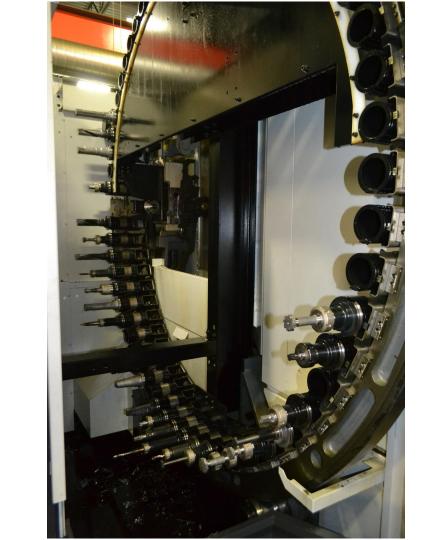

### AXIS:

X=800mm (31.5 inch)

Y=800mm (31.5 inch)

Z=880mm (34.6 inch)

B=Full 4th 0.001° 100RPM Direct Drive

SPINDLE:
CAT50 BIGPlus (compatible with standard CAT50)
8000RPM High Torque Option
40kW/54HP

60 Station Ring Type
Max Tool Diameter: 12.5 inch
Max Tool Length: 21.6 inch
Max Tool Weight: 66 lbs