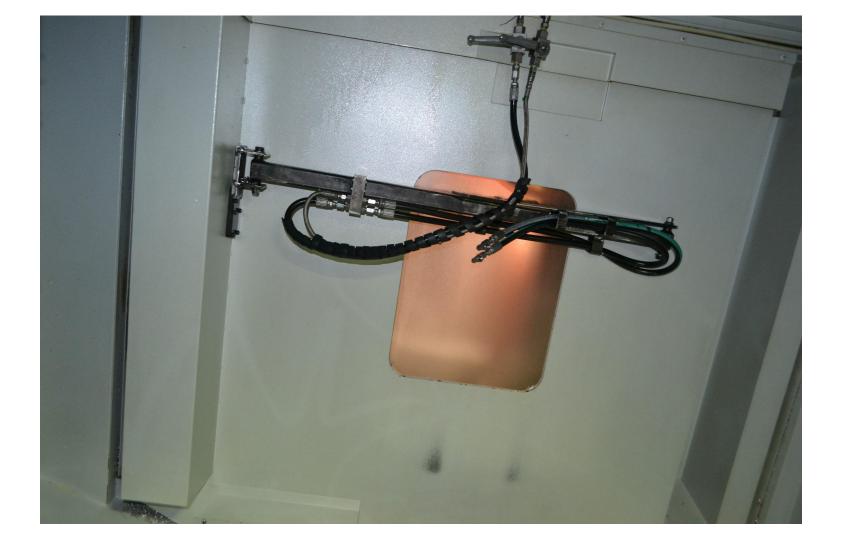

# **AUTOMATION:**

OEM Integrated 4 Channel 4000psi High Flow Overhead Hydraulic Workholding