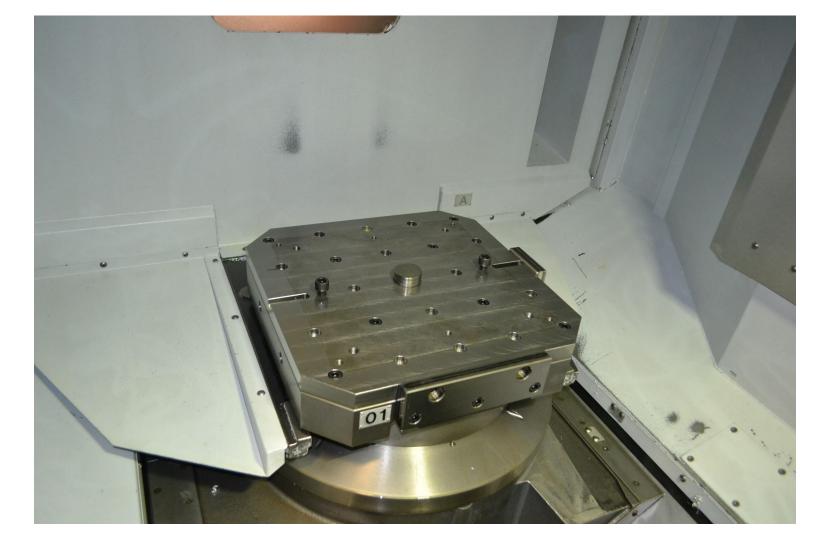

#### PALLET CHANGER CAPACITY:

Pallet Size: 20 x 20 inch

Workpiece: Diameter 31.5", Height 43"

Weight Per Station: 1,100 lbs

Pallet Change: 9.0 sec

90 deg index time: 1.3 sec