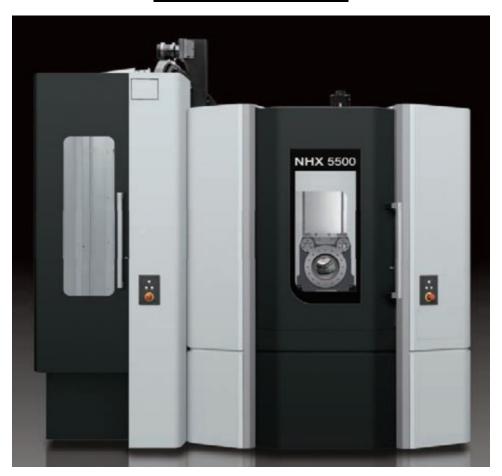

# **DMG MORI - NHX5500**

## **DMG MORI - NHX5500**

4 Axis CNC Horizontal Machining Center

Control: Mitsubishi M730BM

Model Year: 2016

Installation Date: 11/2016

Machine is in like new condition

Used for machining of precision aluminum valves prototypes