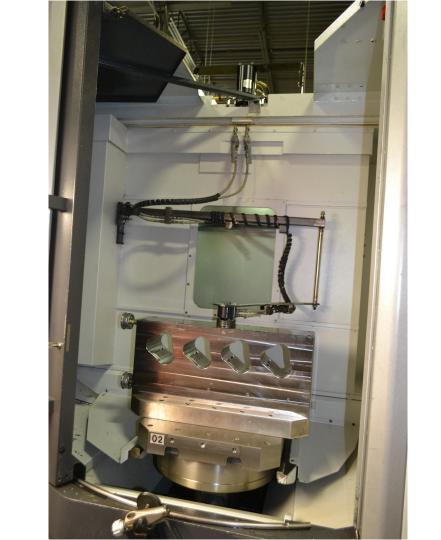

#### PALLET CHANGER CAPACITY:

Pallet Size: 20 x 20 inch

Workpiece: Diameter 31.5", Height 43"

Weight Per Station: 1,100 lbs

Pallet Change: 9.0 sec

90 deg index time: 1.3 sec

# **AUTOMATION:**

OEM Integrated 4 Channel 4000psi High Flow Overhead Hydraulic Workholding